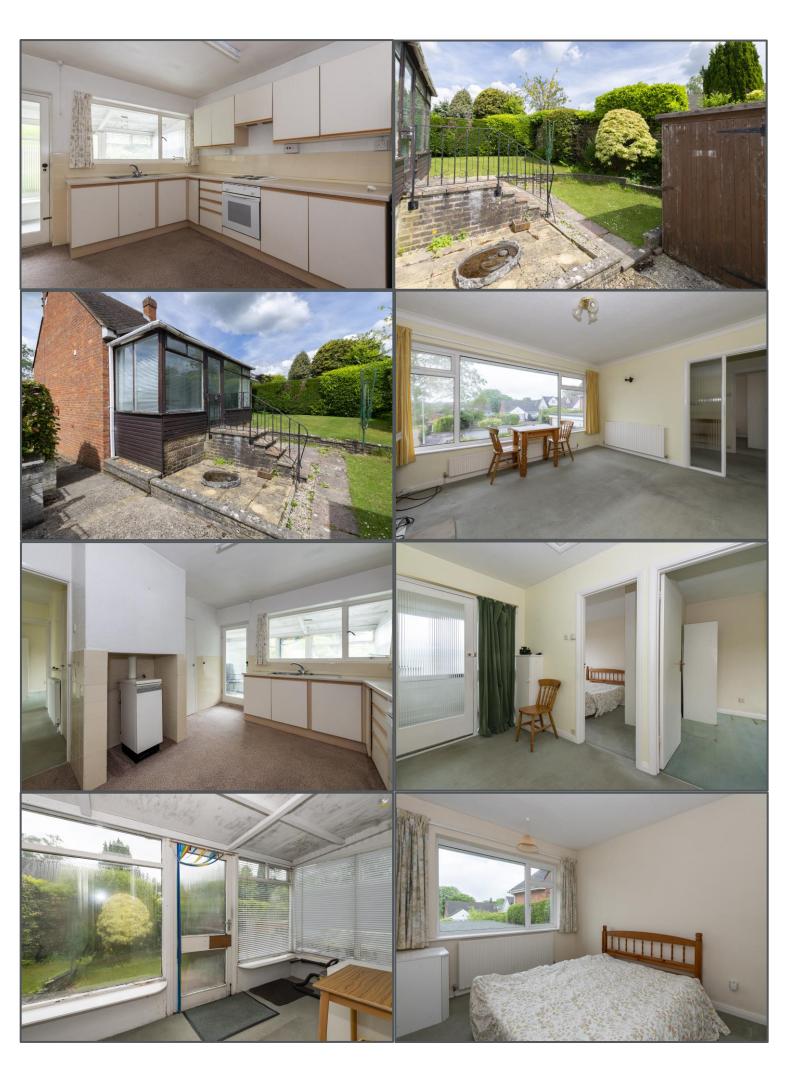

# Elim Court Gardens, Crowborough, TN6 1BS

Tucked away in a quiet cul-de-sac you will find this delightful 2 bed detached bungalow, with parking for multiple vehicles and an attached garage to the front and a pretty garden. With two double bedrooms, a separate family bathroom, living room and kitchen, this is a fantastic first home or downsize. The rear garden is mostly laid to lawn with a small patio and you are within walking distance of Crowborough Town centre. The property does require some updating, but absolutely perfect for putting your own stamp on.