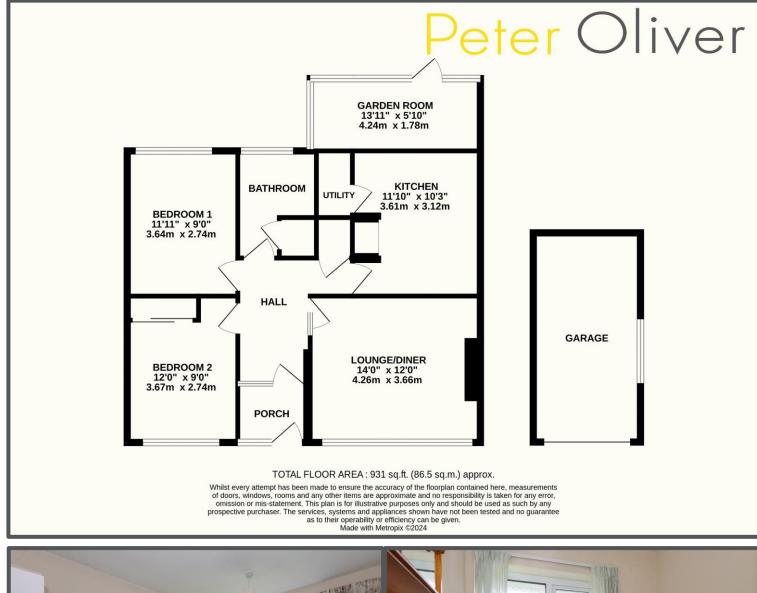

# Elim Court Gardens, Crowborough, TN6 1BS

Tucked away in a quiet cul-de-sac you will find this delightful 2 bed detached bungalow, with parking for multiple vehicles and an attached garage to the front and a pretty garden. With two double bedrooms, a separate family bathroom, living room and kitchen, this is a fantastic first home or downsize. The rear garden is mostly laid to lawn with a small patio and you are within walking distance of Crowborough Town centre. The property does require some updating, but absolutely perfect for putting your own stamp on.